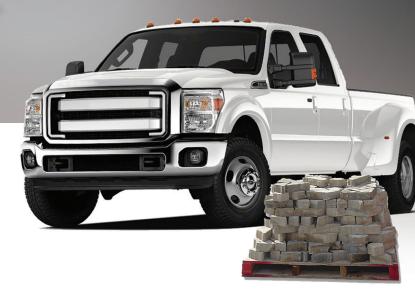

#### LOAD CALCULATION – RESIDENTIAL GARAGE

FULLY loaded F-350 truck (total charge: 9,000 kg, plus safety factor: 1.5)

| <b>ISOLOFOAM</b><br>HD 160<br>(16 psi/110 kPa) | <b>ISOLO</b> FOAM<br>XHD 200<br>(20 psi/140 kPa) | <b>ISOLOFOAM</b><br>XHD 300<br>(30 psi/210 kPa) |
|------------------------------------------------|--------------------------------------------------|-------------------------------------------------|
| Exceeds the compressive strength requirements  |                                                  |                                                 |
| + 70%                                          | + 90%                                            | + 110%                                          |