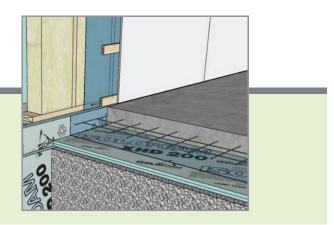

#### Project slab features

- Concrete slab of 5 1/2", 20 MPa
- Slab's reinforcement: wire mesh 6" X 6" 6/6
- Vapour barrier membrane
- ISOLOFOAM HD or XHD insulation panel
- Compacted base granular material